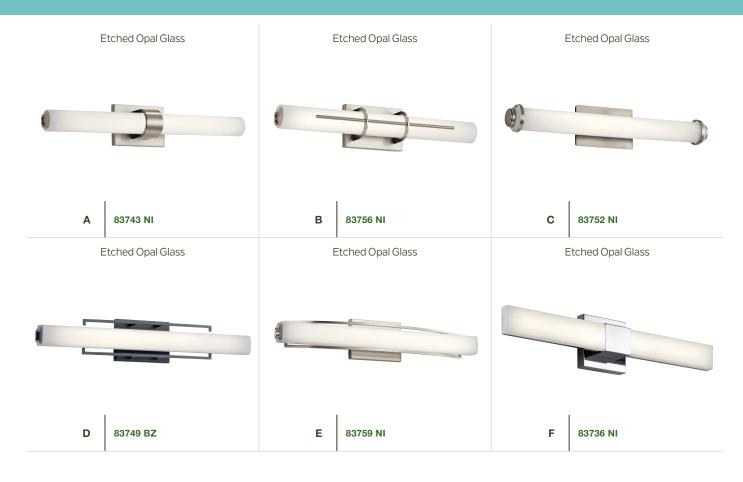

## Indoor Lighting Vanity – LED

|   | ITEM # | FINISH | LIGHT SOURCE | LED FIXTURE OUTPUT                 | DIMENSIONS     | EXT. | HCWO | NOTES              |
|---|--------|--------|--------------|------------------------------------|----------------|------|------|--------------------|
| Α | 83743  | NI     | (1) 42W 😂 🌅  | 3000K, 91 CRI, 2246 Lumens, 53 LPW | 25.25W x 4.75H | 4.25 |      | <b>D</b> Dimmable. |
| В | 83756  | NI     | (1) 37W 😯 🌌  | 3000K, 91 CRI, 2054 Lumens, 56 LPW | 22W x 4.5H     | 3.75 |      | <b>D</b> Dimmable. |
| С | 83752  | NI     | (1) 37W 😯 🔤  | 3000K, 91 CRI, 2053 Lumens, 55 LPW | 24W x 4.5H     | 3.75 |      | Dimmable.          |
| D | 83749  | BZ     | (1) 42W 😂 🔤  | 3000K, 91 CRI, 2534 Lumens, 60 LPW | 25.25W x 4.75H | 3    |      | <b>D</b> Dimmable. |
| Е | 83759  | NI     | (1) 42W 😂 🌌  | 3000K, 91 CRI, 2586 Lumens, 61 LPW | 25.25W x 4.75H | 3.25 |      | <b>D</b> Dimmable. |
| F | 83736  | NI     | (1) 24W 🚭 🌌  | 3000K, 95 CRI, 1395 Lumens, 58 LPW | 24W x 5H       | 3    |      | Dimmable.          |

Measurements shown in inches.

For additional style and finish options, visit elan-lighting.com, or contact your local sales representative.